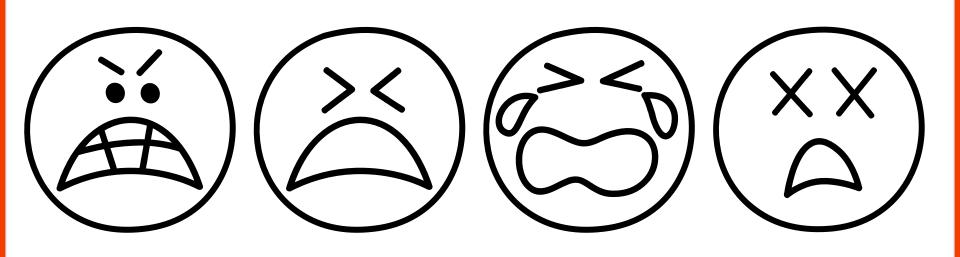

## RED ZOI

In the RED ZONE, I fee

Mad, Angry, Mean, Tei Yelling, Out of Con

In the GREEN ZONE, I feel...

Happy, Calm, Okay, Focused, Ready to Learn

In the BLUE ZONE, I feel...

Sad, Sick, Bored, Tired, Moving Slowly

# RED ZONE

In the RED ZONE, I feel...

Mad, Angry, Mean, Terrified, Yelling, Out of Control