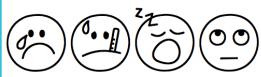

### BLUE ZONE

In the BLUE ZONE, I feel...

Sad, Sick, Bored, Tired, Moving Slowly

## RED ZOI

In the RED ZONE, I fee

Mad, Angry, Mean, Tei Yelling, Out of Con

In the GREEN ZONE, I feel...

Happy, Calm, Okay, Focused, Ready to Learn

In the BLUE ZONE, I feel...

Sad, Sick, Bored, Tired, Moving Slowly