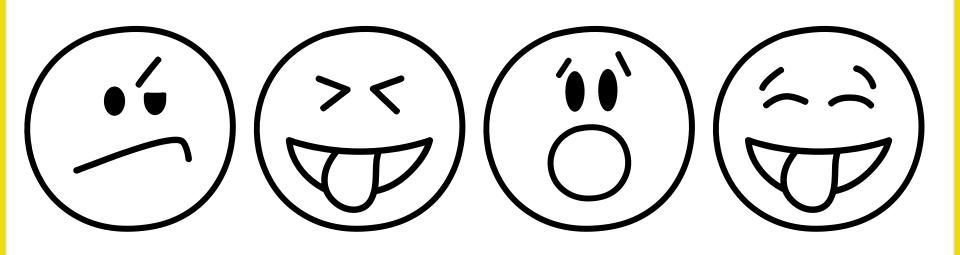

#### YELLOW ZONE

In the YELLOW ZONE, I feel...

Frustrated, Worried, Silly, Wiggly, Over-Excited

## YELLOW ZONE

In the YELLOW ZONE, I feel...

Frustrated, Worried, Silly, Wiggly, Over-Excited